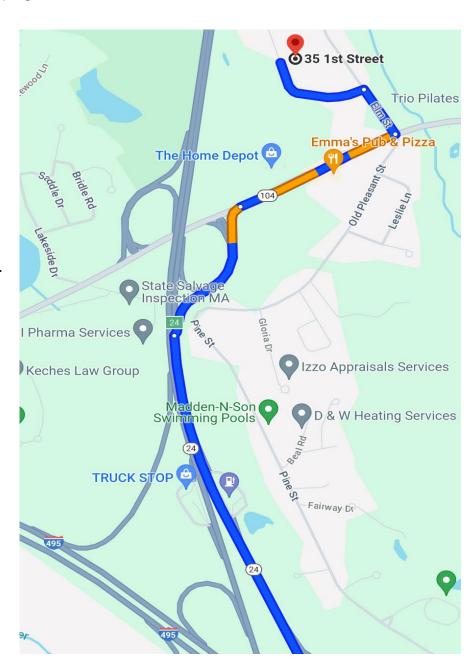

## **DIRECTIONS**

- Follow MA-24 N to MA-104 E/Pleasant St in Bridgewater. Take exit 24 from MA-24 N
- Turn right onto MA-104 E/Pleasant Street
- Continue on MA-104
   E/Pleasant Street (0.8 mi)
  - At the second traffic light turn left
- 1st St is the first street on your left